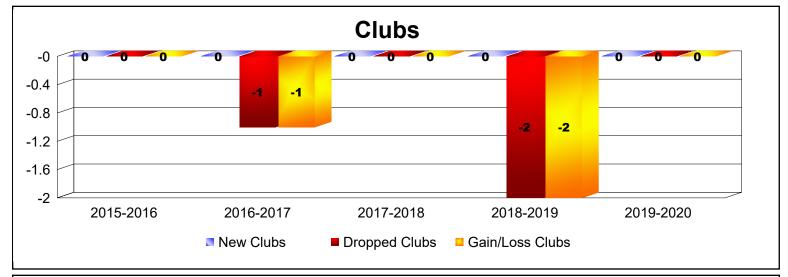

District 334 E

As of June 2020 Cumulative

| Year      | New<br>Clubs | Dropped<br>Clubs | Gain/<br>Loss<br>Clubs | New<br>Members | Charter<br>Members | Reinstate<br>Members | Transfer<br>Members | Total<br>Member<br>Added | Total<br>Members<br>Dropped | Gain/<br>Loss<br>Members |
|-----------|--------------|------------------|------------------------|----------------|--------------------|----------------------|---------------------|--------------------------|-----------------------------|--------------------------|
| 2015-2016 | 0            | 0                | 0                      | 326            | 0                  | 0                    | 0                   | 326                      | -215                        | 111                      |
| 2016-2017 | 0            | -1               | -1                     | 156            | 0                  | 4                    | 1                   | 161                      | -223                        | -62                      |
| 2017-2018 | 0            | 0                | 0                      | 176            | 0                  | 7                    | 1                   | 184                      | -235                        | -51                      |
| 2018-2019 | 0            | -2               | -2                     | 139            | 0                  | 3                    | 5                   | 147                      | -263                        | -116                     |
| 2019-2020 | 0            | 0                | 0                      | 167            | 0                  | 3                    | 2                   | 172                      | -191                        | -19                      |
| Average   | 0            | -1               | -1                     | 193            | 0                  | 3                    | 2                   | 198                      | -225                        | -27                      |