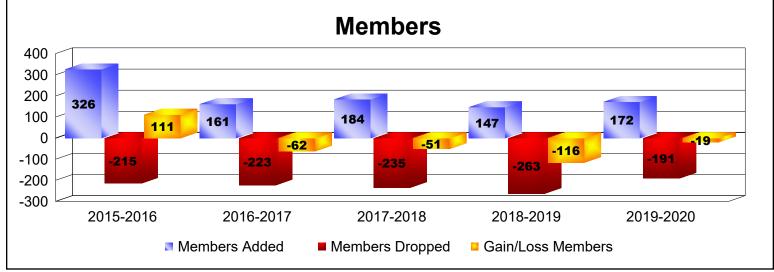

District 334 E

As of June 2020 Cumulative

| Year      | New<br>Clubs | Dropped<br>Clubs | Gain/<br>Loss<br>Clubs | New<br>Members | Charter<br>Members | Reinstate<br>Members | Transfer<br>Members | Total<br>Member<br>Added | Total<br>Members<br>Dropped | Gain/<br>Loss<br>Members |
|-----------|--------------|------------------|------------------------|----------------|--------------------|----------------------|---------------------|--------------------------|-----------------------------|--------------------------|
| 2015-2016 | 0            | 0                | 0                      | 326            | 0                  | 0                    | 0                   | 326                      | -215                        | 111                      |
| 2016-2017 | 0            | -1               | -1                     | 156            | 0                  | 4                    | 1                   | 161                      | -223                        | -62                      |
| 2017-2018 | 0            | 0                | 0                      | 176            | 0                  | 7                    | 1                   | 184                      | -235                        | -51                      |
| 2018-2019 | 0            | -2               | -2                     | 139            | 0                  | 3                    | 5                   | 147                      | -263                        | -116                     |
| 2019-2020 | 0            | 0                | 0                      | 167            | 0                  | 3                    | 2                   | 172                      | -191                        | -19                      |
| Average   | 0            | -1               | -1                     | 193            | 0                  | 3                    | 2                   | 198                      | -225                        | -27                      |